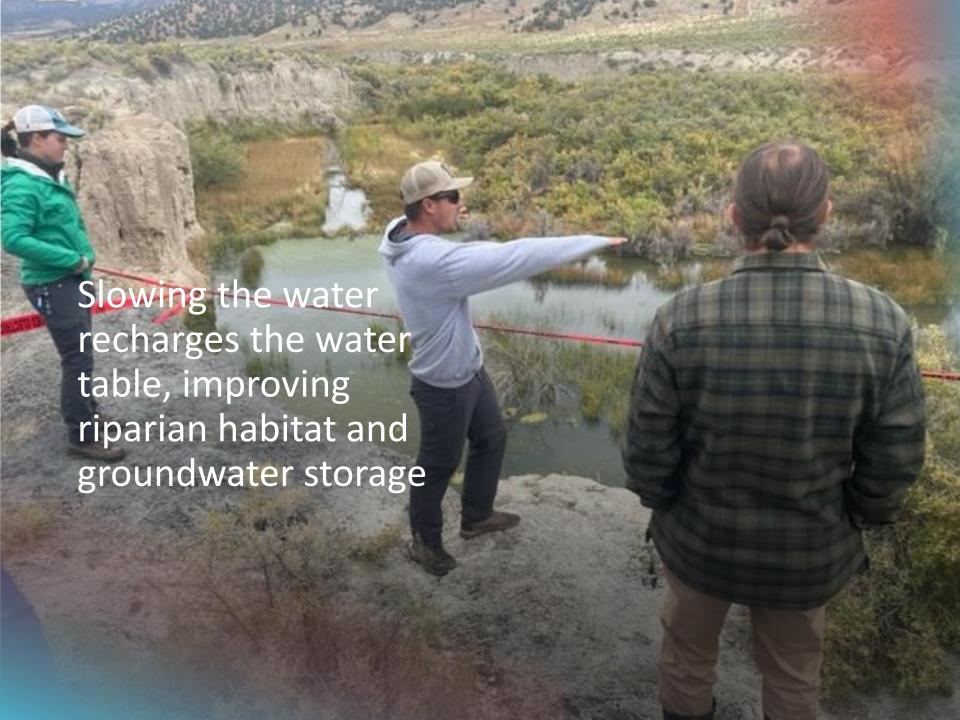

Hydrologists
look for suitable
sites for BDAs to
SLOW the water
and begin
sediment
deposition

Experts in hydrology, grazing, and BDA construction

Identify sites and explain techniques for livestock as part of the solution

BDAs for perennial streams

ONE ROCK DAMS for arresting incision of dry arroyos and streambeds