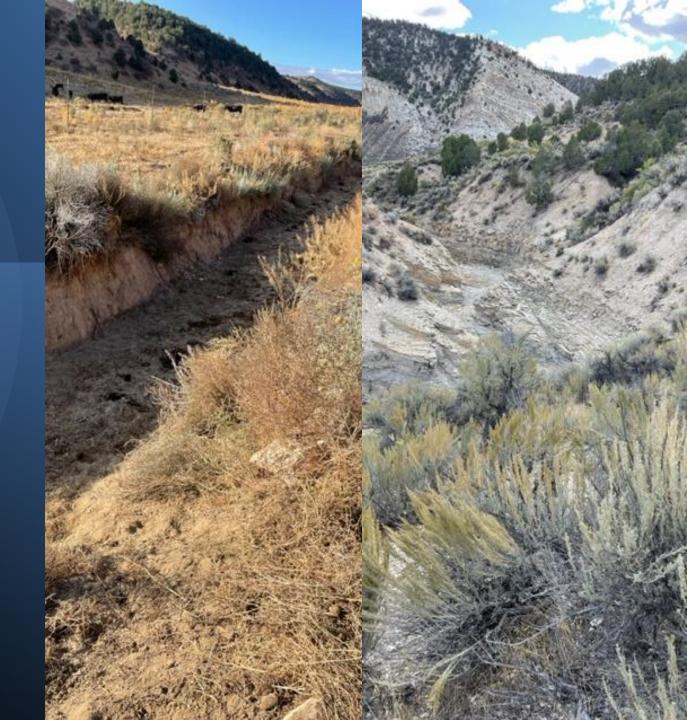

## Before treatment, 2022

Followed by years of overgrazing by sheep and cattle

Two additional stresses to riparian areas

Without soil cover and riparian vegetation, channel incision lowered the water table

Lower water table:
Changed the ecosystem to sage and greasewood