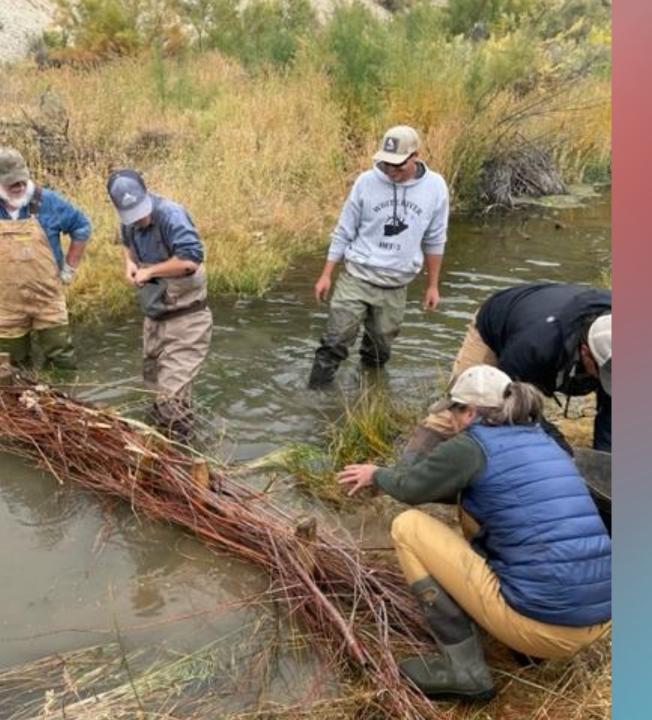

Hydrologists
look for suitable
sites for BDAs to
SLOW the water
and begin
sediment
deposition

Experts in hydrology, grazing, and BDA construction

Identify sites and explain techniques for livestock as part of the solution

BDAs for perennial streams

ONE ROCK DAMS for arresting incision of dry arroyos and streambeds