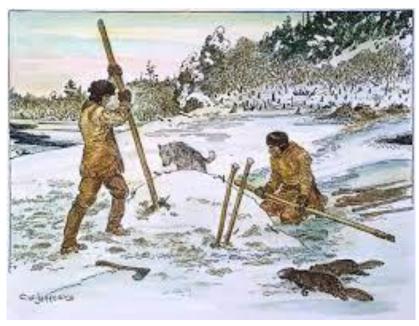

#### To Register:

Click the following link or QR Code: https://forms.gle/jwNXtr7GjWjMQiwZ6 Call or Text: 970 - 846 - 9834

In cooperation with:

Email: white.river.records.llc@gmail.com

Beavers
were
removed in
the 18th
century from
the West