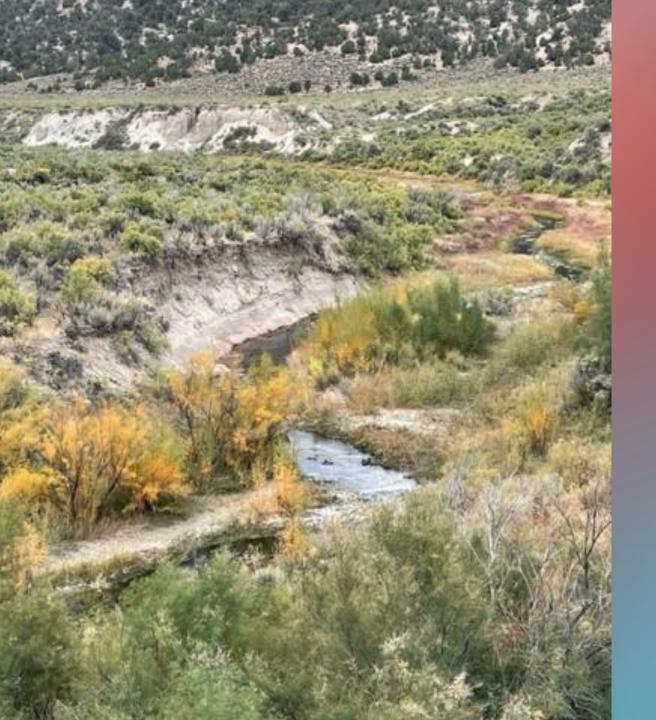

Hydrologists
look for suitable
sites for BDAs to
SLOW the water
and begin
sediment
deposition

Experts in hydrology, grazing, and BDA construction

Identify sites and explain techniques for livestock as part of the solution

BDAs for perennial streams

ONE ROCK DAMS for arresting incision of dry arroyos and streambeds