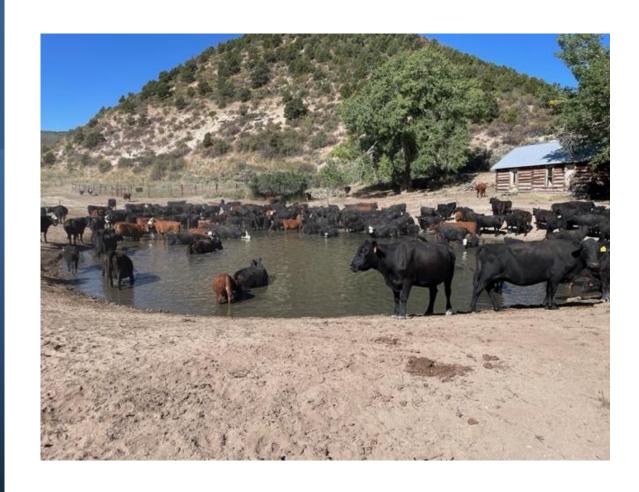

Hydrologists
look for suitable
sites for BDAs to
SLOW the water
and begin
sediment
deposition

Experts in hydrology, grazing, and BDA construction

Identify sites and explain techniques for livestock as part of the solution

BDAs for perennial streams

ONE ROCK DAMS for arresting incision of dry arroyos and streambeds