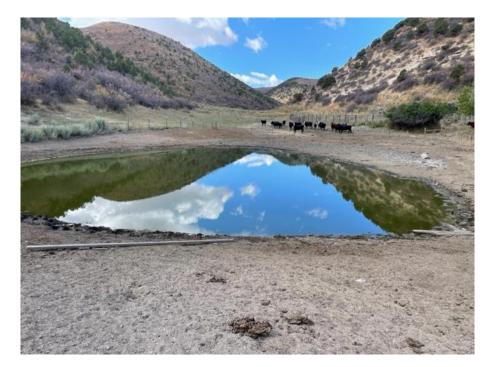

Followed by years of overgrazing by sheep and cattle

Two additional stresses to riparian areas

Without soil cover and riparian vegetation, channel incision lowered the water table

Lower water table:
Changed the ecosystem to sage and greasewood

BDAs for perennial streams

ONE ROCK DAMS for arresting incision of dry arroyos and streambeds