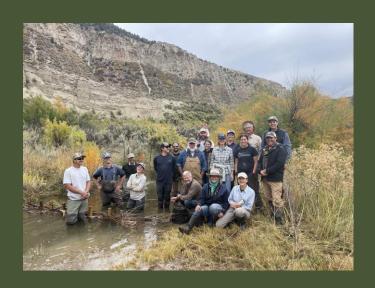

### Learn to REVITALIZE ranch creeks and ponds!

Join the White River Alliance for a FREE two day hands on workshop highlighting practical riparian restoration methods and stewardship from a rancher's point of view.

Hydrologists
look for suitable
sites for BDAs to
SLOW the water
and begin
sediment
deposition

Experts in hydrology, grazing, and BDA construction

Identify sites and explain techniques for livestock as part of the solution