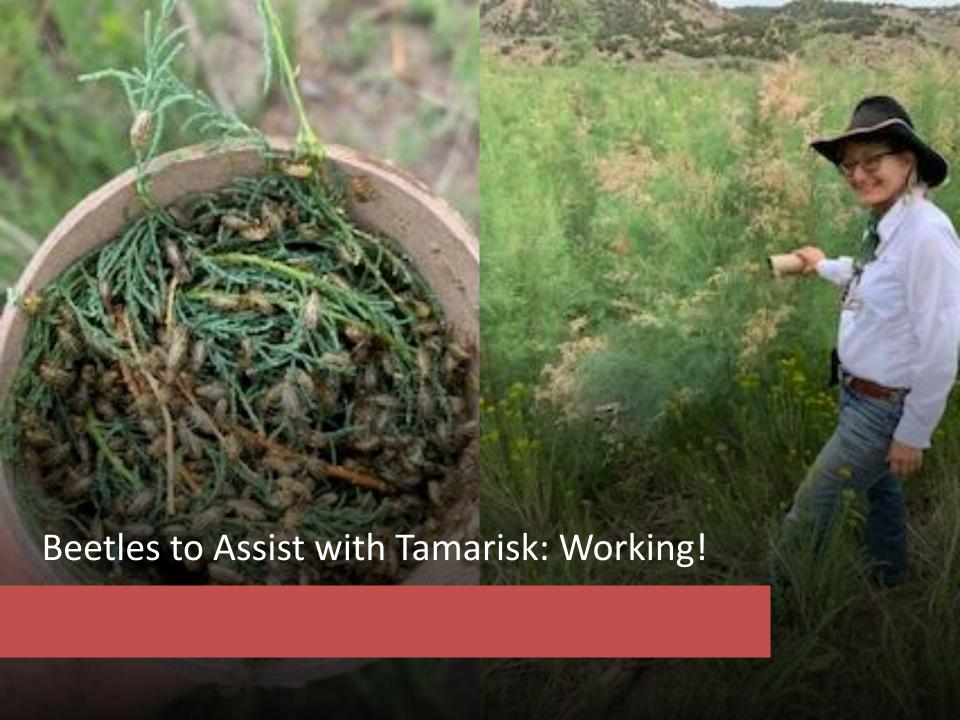

Followed by years of overgrazing by sheep and cattle

Two additional stresses to riparian areas

Without soil cover and riparian vegetation, channel incision lowered the water table

Lower water table:
Changed the ecosystem to sage and greasewood