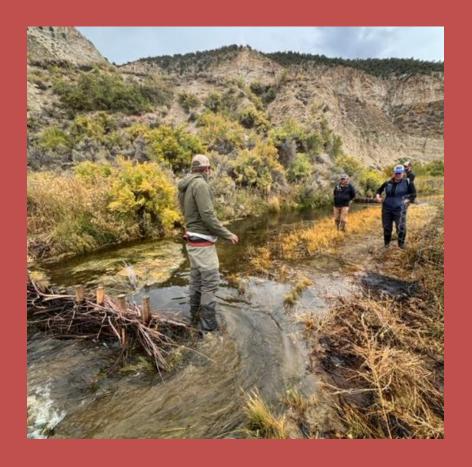

Hydrologists
look for suitable
sites for BDAs to
SLOW the water
and begin
sediment
deposition

Experts in hydrology, grazing, and BDA construction

Identify sites and explain techniques for livestock as part of the solution

BDAs for perennial streams

ONE ROCK DAMS for arresting incision of dry arroyos and streambeds