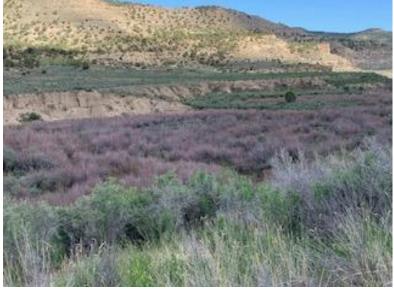

Followed by years of overgrazing by sheep and cattle

Two additional stresses to riparian areas

Without soil cover and riparian vegetation, channel incision lowered the water table

Lower water table:
Changed the ecosystem to sage and greasewood