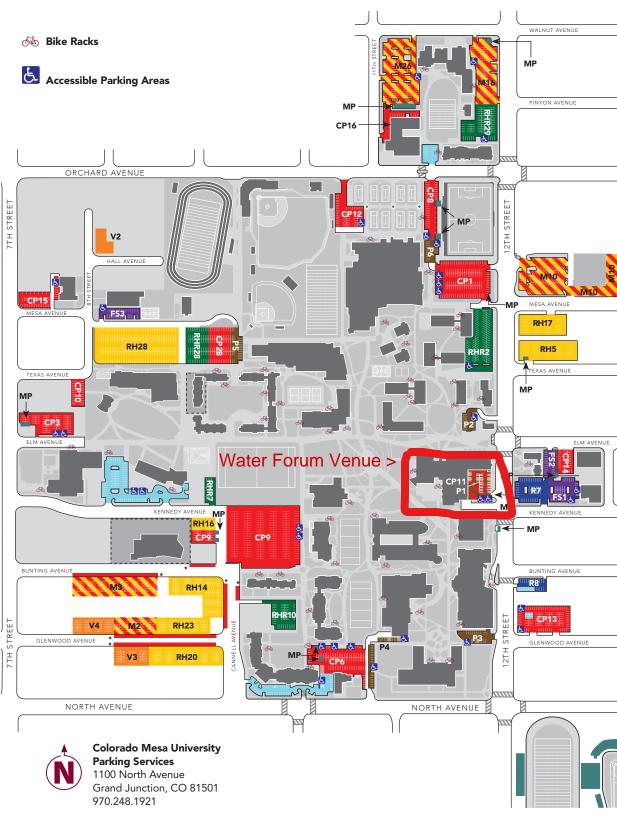

# COLORADO MESA

# Parking Map

- Residence Hall Parking RH5, RH7, RH14, RH16, RH17, RH20, RH23, RH28
  - Reserved Residence Hall Parking RHR2, RHR7, RHR10, RHR28, RHR29
- Commuter Parking CP1, CP3, CP6, CP8, CP9, CP10, CP11, CP12, CP13, CP14, CP15, CP16, CP28
  - \* CP19 (all street parking), UC Structure (CP11 spaces: 339-572)

#### Mixed Parking (Residence Hall and Commuter parking) M2, M3, M10, M16,

M26 Reserved Parking (enforced year round) R7, R8

## Pay-to-Park (enforced year round)

P2, P3, P4, P5, P6 UC Structure (P1 spaces: 311-338)

Faculty/Staff Parking FS1, FS2, FS3 All commuter lots except the UC Structure (CP11)

### Motorcycle Parking (MP)

Also available in select areas of the UC Structure (CP11), east of Lowell Heiny Hall and on the lower level of CP1.

#### Retail and Patient Parking (Student parking not permitted, enforced 24/7)

Value Parking V2, V3, V4

# coloradomesa.edu/parking

Updated: 07/28/23 © 2023 COLORADO MESA UNIVERSITY