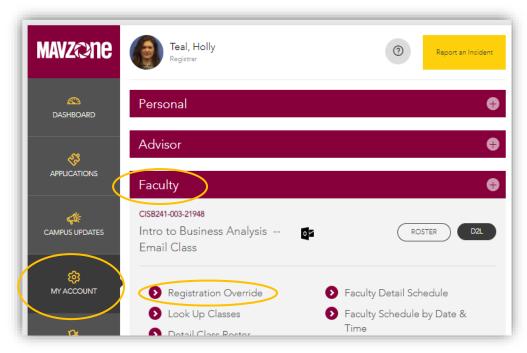

## Registration Override Instructions for Faculty

Faculty may enter an override for a class he/she teaches. Once entered, the student can quickly add the class in MAVzone as long the student doesn't have any holds.

In MAVzone
Under
My Account
in the
Faculty
section

Choose the Registration Override link Overrides will work through the first week of a full semester class. After that time, instructor's permission is required on the Late add e-form which must be submitted by the student prior to the add deadline.