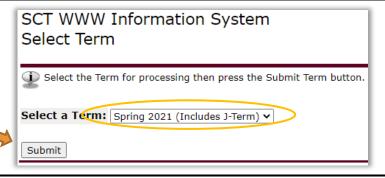

## Registration Override Instructions for Faculty

Faculty may enter an override for a class he/she teaches. Once entered, the student can quickly add the class in MAVzone as long the student doesn't have any holds.

In MAVzone
Under
My Account
in the
Faculty
section

Choose the Registration Override link Overrides will work through the first week of a full semester class. After that time, instructor's permission is required on the Late add e-form which must be submitted by the student prior to the add deadline.



Select Appropriate Term



Enter student 700# (Submit) Confirm student (Submit)



## Registration Override Instructions for Faculty

Registration Overrides Override Course Then you can select SCT WWW Information System None the appropriate Faculty Registration Permits/Overrides None Closed Class Override override and course Co-requisite Override Information for Megan Maverick **Duplicate Course Override** Welcome to the Faculty Registration Permits/Overrid (you would only see General Override Instructor Permission courses listed that If the word "Confidential" appears next to a st name, his/her personal Registration Overrides you are assigned as Override Course the instructor) Closed Class Override 21948 - CISB 241 003 ▼ Registration Ove (Submit 2 times) Override Course None None None Submit Submit Below are the