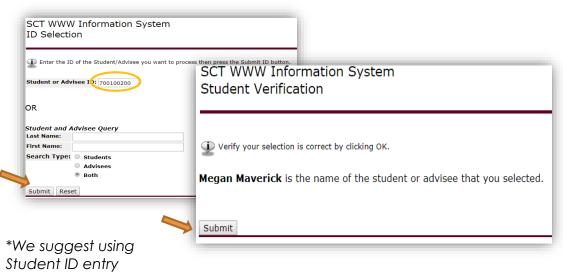

## Registration Override Instructions for Faculty

Faculty may enter an override for a class he/she teaches. Once entered, the student can quickly add the class in MAVzone as long the student doesn't have any holds.

In MAVzone
Under
My Account
in the
Faculty
section

Choose the Registration Override link Overrides will work through the first week of a full semester class. After that time, instructor's permission is required on the Late add e-form which must be submitted by the student prior to the add deadline.



Select Appropriate Term



Enter student 700# (Submit) Confirm student (Submit)



## Registration Override Instructions for Faculty

Registration Overrides Override Course Then you can select SCT WWW Information System None the appropriate Faculty Registration Permits/Overrides None Closed Class Override override and course Co-requisite Override Information for Megan Maverick **Duplicate Course Override** Welcome to the Faculty Registration Permits/Overrid (you would only see General Override Instructor Permission courses listed that If the word "Confidential" appears next to a st name, his/her personal Registration Overrides you are assigned as Override Course the instructor) Closed Class Override 21948 - CISB 241 003 ▼ Registration Ove (Submit 2 times) Override Course None None None Submit Submit Below are the override requests you entered. Please confirm by clickin