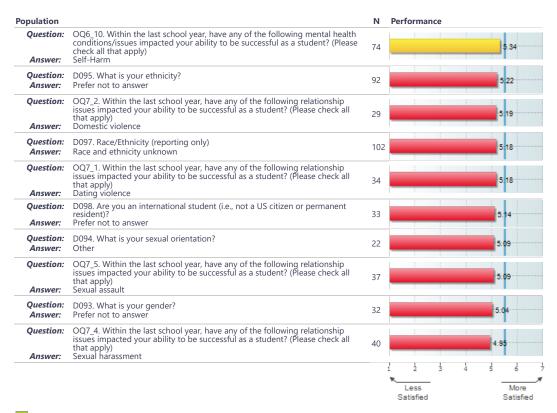

## Perceptions of the InstitutionWhich populations are least/most satisfied?

**Population:** Colorado Mesa University (Number Responding = 1926)

= Your institution has a higher mean than the goal (5.5).

= Your institution is within .25 of the goal (5.5).

= Your institution has a lower mean than the goal (5.5) by more then .25.

Benchworks Student Campus Climate, Safety & Sexual Assault (Order: 45736)