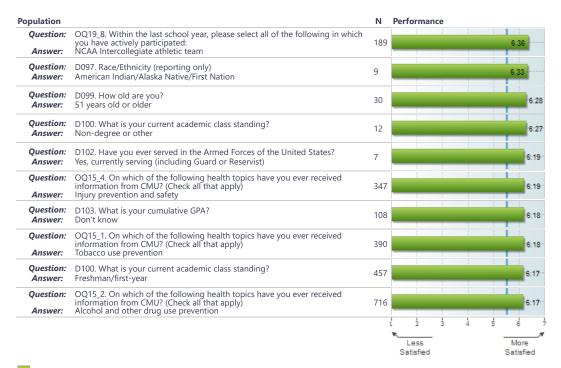

## Perceptions of the InstitutionWhich populations are least/most satisfied?

**Population:** Colorado Mesa University (Number Responding = 1926)

= Your institution has a higher mean than the goal (5.5).

= Your institution is within .25 of the goal (5.5).

= Your institution has a lower mean than the goal (5.5) by more then .25.

Benchworks Student Campus Climate, Safety & Sexual Assault (Order: 45736)