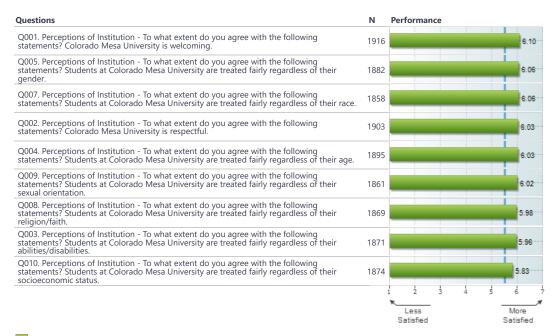

## Perceptions of the Institution

**Population:** Colorado Mesa University (Number Responding = 1926)

= Your institution has a higher mean than the goal (5.5).

= Your institution is within .25 of the goal (5.5).

= Your institution has a lower mean than the goal (5.5) by more then .25.

Benchworks Student Campus Climate, Safety & Sexual Assault (Order: 45736)