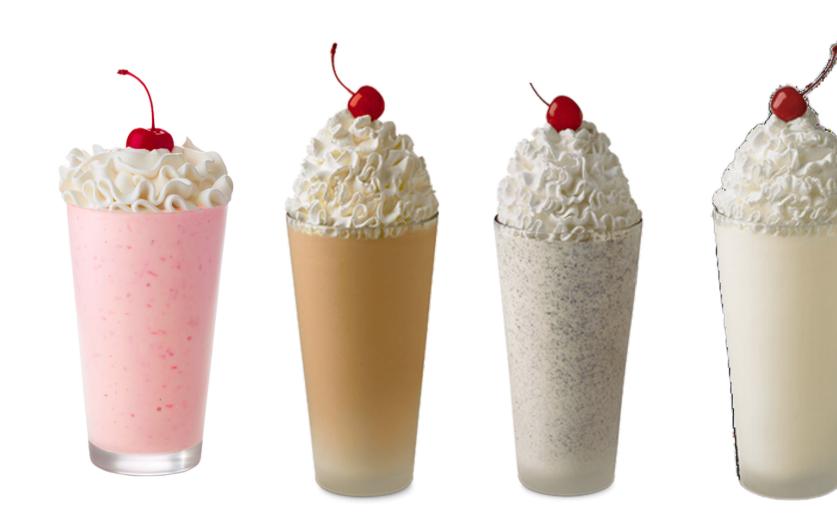

#### **Chocolate Fudge Brownie**

\$2.35

Milkshakes (Strawberry, Chocolate, Vanilla, Cookies and Cream)