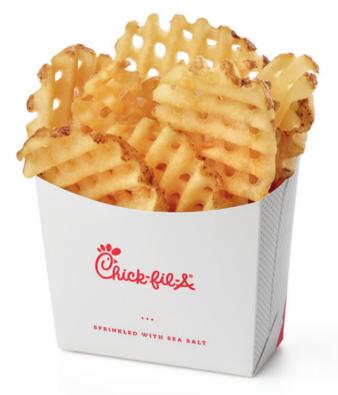

#### Waffle Potato Fries

| Medium | Large  |
|--------|--------|
| \$2.79 | \$3.25 |