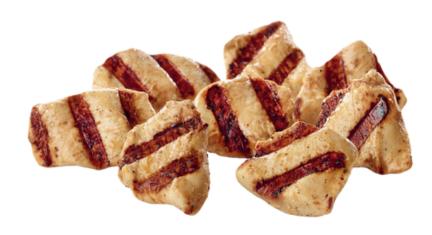

#### Entrée

8 Count \$5.69 12 Count \$7.69

#### Chick-fil-A Nuggets

Meals

8 Count \$9.99 12 Count \$11.99







| Entrée | \$8.75  |
|--------|---------|
| Meal   | \$13.09 |



**Grilled Market Salad** *Entrée* \$7.85



# Entrée 8 Count \$6.45 12 Count \$9.19

#### **Grilled Nuggets**

#### *Meals* 8 Count \$10.75 12 Count \$13.49



# SANDWICHES



#### Chic-fil-A Chicken Sandwich

*Entrée* \$5.59 *Meal* \$9.89



#### Chic-fil-A Deluxe Sandwich

*Entrée* \$6.29 *Meal* \$10.59



## **Spicy Deluxe Sandwich** Entrée \$6.59 Meal \$10.89



#### **Grilled Chicken Sandwich**

*Meal* \$11.49 *Entrée* \$7.19





#### **Spicy Chicken Sandwich** *Entrée* \$5.89 *Meal* \$10.19



# **Grilled Chicken Club** Entrée \$9.09 Meal \$13.39





## **Fruit Cup** \$4.45



#### Waffle Potato Fries

| Medium | Large  |
|--------|--------|
| \$2.79 | \$3.25 |



#### Side Salad 4.49



# **Potato Chips - Waffle Cut Gluten Free**

\$2.29



### **Iced Tea** *Sweetened / Unsweetened Medium* \$2.55 *Large* \$2.95



**Cold