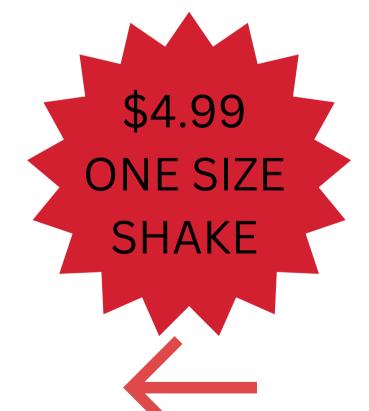

#### **Chocolate Fudge Brownie**

\$2.35

Milkshakes (Strawberry, Chocolate, Vanilla, Cookies and Cream)