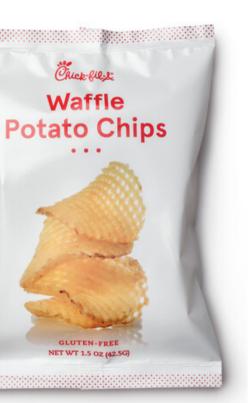

\$9.99 12 Count \$11.99







| Entrée | \$8.75  |
|--------|---------|
| Meal   | \$13.09 |



**Grilled Market Salad** *Entrée* \$7.85



# Entrée 8 Count \$6.45 12 Count \$9.19

#### **Grilled Nuggets**

#### *Meals* 8 Count \$10.75 12 Count \$13.49



# SANDWICHES



#### Chic-fil-A Chicken Sandwich

*Entrée* \$5.59 *Meal* \$9.89



#### Chic-fil-A Deluxe Sandwich

*Entrée* \$6.29 *Meal* \$10.59



## **Spicy Deluxe Sandwich** Entrée \$6.59 Meal \$10.89



#### **Grilled Chicken Sandwich**

*Meal* \$11.49 *Entrée* \$7.19





#### **Spicy Chicken Sandwich** *Entrée* \$5.89 *Meal* \$10.19



# **Grilled Chicken Club** Entrée \$9.09 Meal \$13.39





## **Fruit Cup** \$4.45



#### Waffle Potato Fries

| Medium | Large  |
|--------|--------|
| \$2.79 | \$3.25 |



#### Side Salad 4.49



# **Potato Chips - Waffle Cut Gluten Free**

\$2.29



### **Iced Tea** *Sweetened / Unsweetened Medium* \$2.55 *Large* \$2.95



**Cold Brew Iced Coffee** *Original or Vanilla* \$3.49



#### **Fountain Drinks**

*Medium* \$2.55 *Large* \$2.95





#### Lemonade / Sunjoy Regular / Diet Medium \$2.95 Large \$3.35



#### Frosted Coffee / Frosted Lemonade

\$4.89

# DESSERTS



#### **Chocolate Fudge Brownie**

\$2.35



Milkshakes (Strawberry, Chocolate, Vanilla, Cookies and Cream)



#### **Chocolate Chunk Cookie**