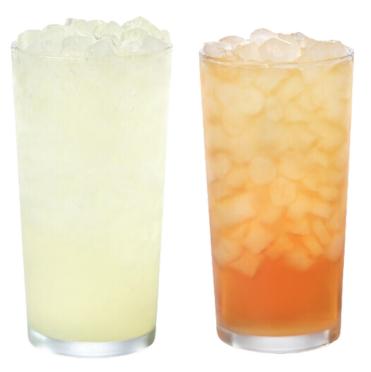

.49



# SANDWICHES



#### Chic-fil-A Chicken Sandwich

*Entrée* \$5.59 *Meal* \$9.89



#### Chic-fil-A Deluxe Sandwich

*Entrée* \$6.29 *Meal* \$10.59



## **Spicy Deluxe Sandwich** Entrée \$6.59 Meal \$10.89



#### **Grilled Chicken Sandwich**

*Meal* \$11.49 *Entrée* \$7.19





#### **Spicy Chicken Sandwich** *Entrée* \$5.89 *Meal* \$10.19



# **Grilled Chicken Club** Entrée \$9.09 Meal \$13.39





## **Fruit Cup** \$4.45



#### Waffle Potato Fries

| Medium | Large  |
|--------|--------|
| \$2.79 | \$3.25 |



#### Side Salad 4.49



# **Potato Chips - Waffle Cut Gluten Free**

\$2.29



### **Iced Tea** *Sweetened / Unsweetened Medium* \$2.55 *Large* \$2.95



**Cold Brew Iced Coffee** *Original or Vanilla* \$3.49



#### **Fountain Drinks**

*Medium* \$2.55 *Large* \$2.95





#### Lemonade / Sunjoy Regular / Diet Medium \$2.95 Large \$3.35



#### Frosted Coffee / Frosted Lemonade

\$4.89

# DESSERTS



#### **Chocolate Fudge Brownie**

\$2.35



Milkshakes (Strawberry, Chocolate, Vanilla, Cookies and Cream)



#### **Chocolate Chunk Cookie**