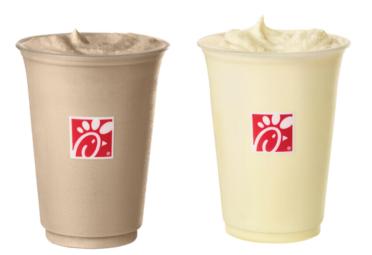

5.59 *Meal* \$9.89



#### Chic-fil-A Deluxe Sandwich

*Entrée* \$6.29 *Meal* \$10.59



## **Spicy Deluxe Sandwich** Entrée \$6.59 Meal \$10.89



#### **Grilled Chicken Sandwich**

*Meal* \$11.49 *Entrée* \$7.19





#### **Spicy Chicken Sandwich** *Entrée* \$5.89 *Meal* \$10.19



# **Grilled Chicken Club** Entrée \$9.09 Meal \$13.39





## **Fruit Cup** \$4.45



#### Waffle Potato Fries

| Medium | Large  |
|--------|--------|
| \$2.79 | \$3.25 |



#### Side Salad 4.49



# **Potato Chips - Waffle Cut Gluten Free**

\$2.29



### **Iced Tea** *Sweetened / Unsweetened Medium* \$2.55 *Large* \$2.95



**Cold Brew Iced Coffee** *Original or Vanilla* \$3.49



#### **Fountain Drinks**

*Medium* \$2.55 *Large* \$2.95





#### Lemonade / Sunjoy Regular / Diet Medium \$2.95 Large \$3.35



#### Frosted Coffee / Frosted Lemonade

\$4.89

# DESSERTS



#### **Chocolate Fudge Brownie**

\$2.35



Milkshakes (Strawberry, Chocolate, Vanilla, Cookies and Cream)



#### **Chocolate Chunk Cookie**