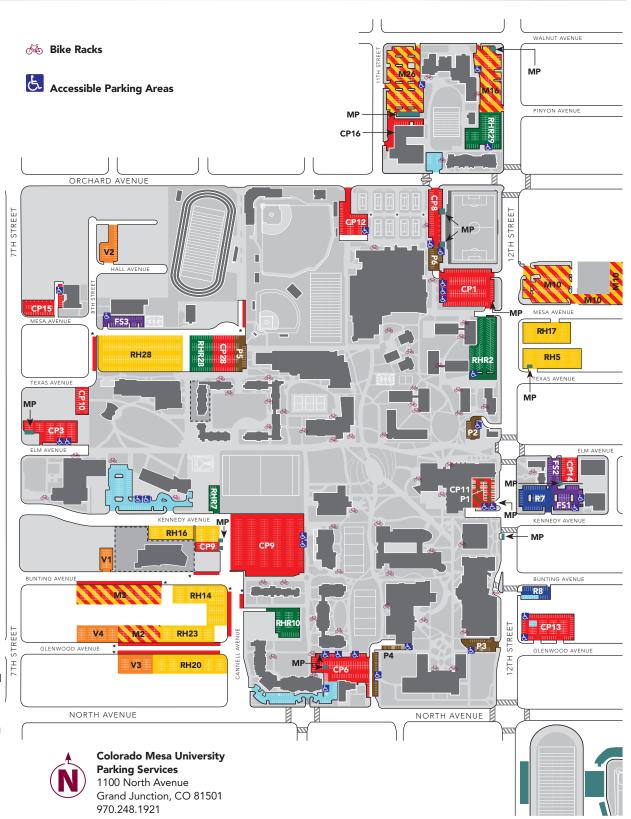

## Parking Legend

- Residence Hall Parking RH5, RH14, RH16, RH17, RH20, RH23, RH28
- Reserved Residence
  Hall Parking
  RHR2, RHR7, RHR10,
  RHR28, RHR29
- Commuter Parking
  CP1, CP3, CP6, CP8,
  CP9, CP10, CP11,
  CP12, CP13, CP14,
  CP15, CP16, CP28
  - \* CP19 (all street parking), UC Structure (CP11 spaces: 339-572)
- Mixed Parking
  (Residence Hall and
  Commuter parking)
  M2, M3, M10,
  M16, M26
- Reserved Parking (enforced year round) R7, R8
- Pay-to-Park (enforced year round) P2, P3, P4, P5, P6 UC Structure (P1 spaces: 311-338)
- Faculty/Staff Parking
  FS1, FS2, FS3
  All commuter lots
  except the UC
  Structure (CP11)
- Motorcycle Parking (MP)
  Also available in
  select areas of the UC
  Structure (CP11), east
  of Lowell Heiny Hall
  and on the lower level
  of CP1.
- Retail and Patient
  Parking (Student parking
  not permitted, enforced
  24/7)
- Value Parking V1, V2, V3, V4